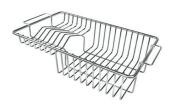

Stainless steel plate rack 8100 201

Stainless steel plate rack only usable in combination with the accessories 8644 003 8100 154

White bowl 8153 100

**Graters kit with ring-holder and food collection tray** 8159 101 \* only in combination with the accessory 8644 101