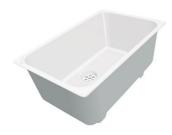

### Sink S4001

Kitchen Sinks Code: 3358 050

### DETAILS

| Edge/Installation Type | Flush-mount   Top-mount                                         |
|------------------------|-----------------------------------------------------------------|
| Finish                 | Foster brushed                                                  |
| Material               | AISI 304 stainless steel                                        |
| Texture                | Brushed in line                                                 |
| Base                   | 90 cm                                                           |
| Dimensions             | 840 x 440 mm                                                    |
| Standard fittings      | Fixing hooks, gasket, drain, overflow and siphon, boxed packing |
| Mixer holes            | No standard holes                                               |
| Built-in hole          | View technical data sheet                                       |

| Drainer             | No                                                                                                                                                                                                          |
|---------------------|-------------------------------------------------------------------------------------------------------------------------------------------------------------------------------------------------------------|
| Width               | 84 cm                                                                                                                                                                                                       |
| Bowl dimension      | 800 x 400 mm                                                                                                                                                                                                |
| Number of bowls     | 1 bowl                                                                                                                                                                                                      |
| Waste fitting       | Drain SPACE 3,5"                                                                                                                                                                                            |
| FEATURES            |                                                                                                                                                                                                             |
| Deep bowls          | This bowls reach an important depth, over 20 cm, thanks to the advanced production technology, that can be offer great capiency and practicity in all the washing operations.                               |
| High thickness      | 1mm thick steel. A significant thickness, which guarantees the maximum sturdiness and durability.                                                                                                           |
| Perimetral overflow | The overflow is always a security on the Foster sinks that prevents the overflow of water in case of oversights. The perimeter drain solution improves aesthetics thanks to its square and essential shape. |
| Save space system   | Drain and siphon are designed to leave as much space as possible in the under-sink area, more and more useful today for theseparate waste collection systems.                                               |
| Small radius        | Bowls with squared shapes with a modern design and an increased capacity, for a minimal aesthetics connected with an extreme practicity.                                                                    |
| Space waste fitting | The elegant SPACE steel cap closes the drain and leaves no visible residues collected in the basket below. Space also has a small footprint and allows the optimal use of the under-sink compartment.       |