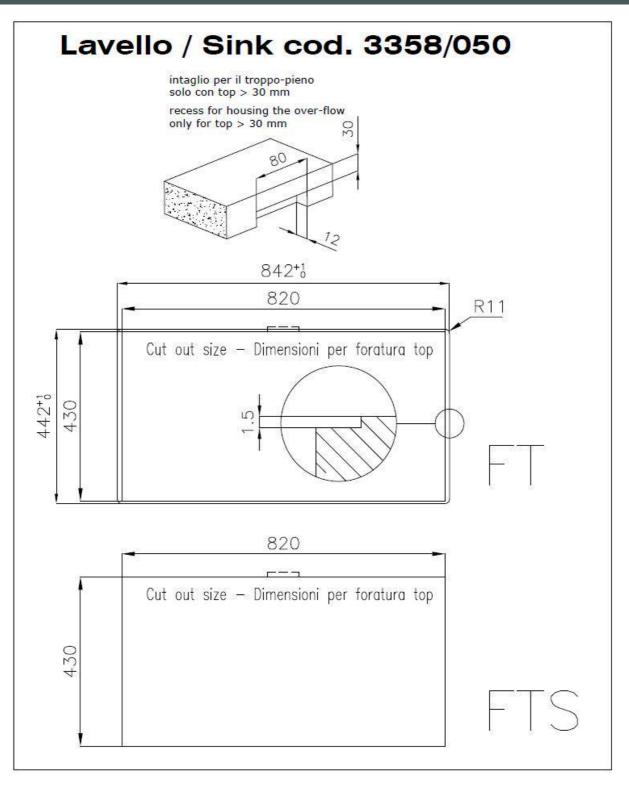

### DETAILS

| Edge/Installation Type | Flush-mount   Top-mount                                         |
|------------------------|-----------------------------------------------------------------|
| Finish                 | Foster brushed                                                  |
| Material               | AISI 304 stainless steel                                        |
| Texture                | Brushed in line                                                 |
| Base                   | 90 cm                                                           |
| Dimensions             | 840 x 440 mm                                                    |
| Standard fittings      | Fixing hooks, gasket, drain, overflow and siphon, boxed packing |
| Mixer holes            | No standard holes                                               |
| Built-in hole          | View technical data sheet                                       |

#### **TECHNICAL DATA**