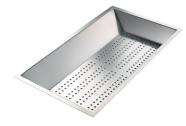

### Sink S4001

Kitchen Sinks Code: 3358 050

### DETAILS

| Edge/Installation Type | Flush-mount   Top-mount                                         |
|------------------------|-----------------------------------------------------------------|
| Finish                 | Foster brushed                                                  |
| Material               | AISI 304 stainless steel                                        |
| Texture                | Brushed in line                                                 |
| Base                   | 90 cm                                                           |
| Dimensions             | 840 x 440 mm                                                    |
| Standard fittings      | Fixing hooks, gasket, drain, overflow and siphon, boxed packing |
| Mixer holes            | No standard holes                                               |
| Built-in hole          | View technical data sheet                                       |

| Drainer             | No                                                                                                                                                                                                          |
|---------------------|-------------------------------------------------------------------------------------------------------------------------------------------------------------------------------------------------------------|
| Width               | 84 cm                                                                                                                                                                                                       |
| Bowl dimension      | 800 x 400 mm                                                                                                                                                                                                |
| Number of bowls     | 1 bowl                                                                                                                                                                                                      |
| Waste fitting       | Drain SPACE 3,5"                                                                                                                                                                                            |
| FEATURES            |                                                                                                                                                                                                             |
| Deep bowls          | This bowls reach an important depth, over 20 cm, thanks to the advanced production technology, that can be offer great capiency and practicity in all the washing operations.                               |
| High thickness      | 1mm thick steel. A significant thickness, which guarantees the maximum sturdiness and durability.                                                                                                           |
| Perimetral overflow | The overflow is always a security on the Foster sinks that prevents the overflow of water in case of oversights. The perimeter drain solution improves aesthetics thanks to its square and essential shape. |
| Save space system   | Drain and siphon are designed to leave as much space as possible in the under-sink area, more and more useful today for theseparate waste collection systems.                                               |
| Small radius        | Bowls with squared shapes with a modern design and an increased capacity, for a minimal aesthetics connected with an extreme practicity.                                                                    |
| Space waste fitting | The elegant SPACE steel cap closes the drain and leaves no visible residues collected in the basket below. Space also has a small footprint and allows the optimal use of the under-sink compartment.       |