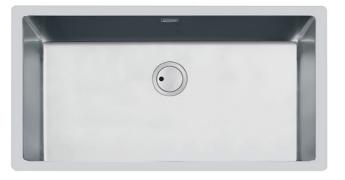

### Sink S4001

Kitchen Sinks Code: 3358 050

### DETAILS

| Edge/Installation Type | Flush-mount   Top-mount                                         |
|------------------------|-----------------------------------------------------------------|
| Finish                 | Foster brushed                                                  |
| Material               | AISI 304 stainless steel                                        |
| Texture                | Brushed in line                                                 |
| Base                   | 90 cm                                                           |
| Dimensions             | 840 x 440 mm                                                    |
| Standard fittings      | Fixing hooks, gasket, drain, overflow and siphon, boxed packing |
| Mixer holes            | No standard holes                                               |
| Built-in hole          | View technical data sheet                                       |

| Drainer             | No                                                                                                                                                                                                          |
|---------------------|-------------------------------------------------------------------------------------------------------------------------------------------------------------------------------------------------------------|
| Width               | 84 cm                                                                                                                                                                                                       |
| Bowl dimension      | 800 x 400 mm                                                                                                                                                                                                |
| Number of bowls     | 1 bowl                                                                                                                                                                                                      |
| Waste fitting       | Drain SPACE 3,5"                                                                                                                                                                                            |
| FEATURES            |                                                                                                                                                                                                             |
| Deep bowls          | This bowls reach an important depth, over 20 cm, thanks to the advanced production technology, that can be offer great capiency and practicity in all the washing operations.                               |
| High thickness      | 1mm thick steel. A significant thickness, which guarantees the maximum sturdiness and durability.                                                                                                           |
| Perimetral overflow | The overflow is always a security on the Foster sinks that prevents the overflow of water in case of oversights. The perimeter drain solution improves aesthetics thanks to its square and essential shape. |
| Save space system   | Drain and siphon are designed to leave as much space as possible in the under-sink area, more and more useful today for theseparate waste collection systems.                                               |
| Small radius        | Bowls with squared shapes with a modern design and an increased capacity, for a minimal aesthetics connected with an extreme practicity.                                                                    |
| Space waste fitting | The elegant SPACE steel cap closes the drain and leaves no visible residues collected in the basket below. Space also has a small footprint and allows the optimal use of the under-sink compartment.       |