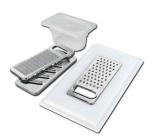

Stainless steel plate rack 8100 201

Stainless steel plate rack only usable in combination with the accessories 8644 003 8100 154

White bowl 8153 100

**Graters kit with ring-holder and food collection tray** 8159 101 \* only in combination with the accessory 8644 101