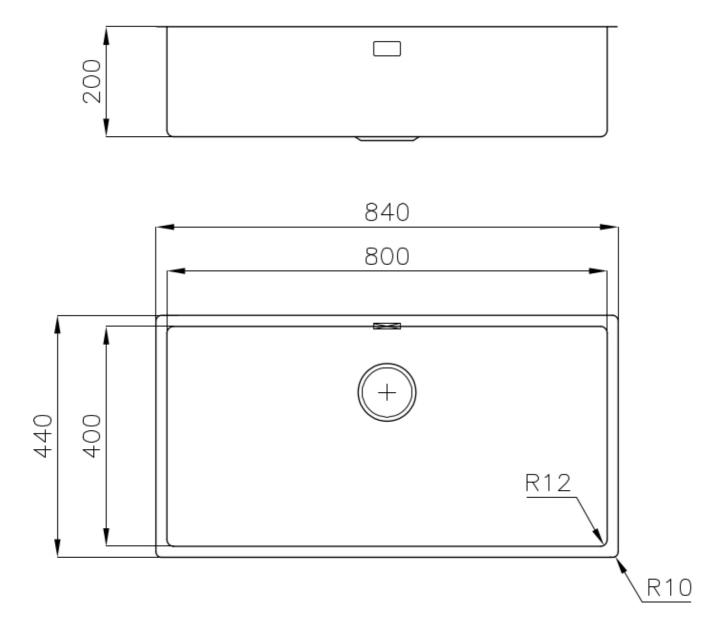

### DETAILS

| Edge/Installation Type | Flush-mount   Top-mount                                         |
|------------------------|-----------------------------------------------------------------|
| Finish                 | Foster brushed                                                  |
| Material               | AISI 304 stainless steel                                        |
| Texture                | Brushed in line                                                 |
| Base                   | 90 cm                                                           |
| Dimensions             | 840 x 440 mm                                                    |
| Standard fittings      | Fixing hooks, gasket, drain, overflow and siphon, boxed packing |
| Mixer holes            | No standard holes                                               |
| Built-in hole          | View technical data sheet                                       |

| Drainer             | No                                                                                                                                                                                                          |
|---------------------|-------------------------------------------------------------------------------------------------------------------------------------------------------------------------------------------------------------|
| Width               | 84 cm                                                                                                                                                                                                       |
| Bowl dimension      | 800 x 400 mm                                                                                                                                                                                                |
| Number of bowls     | 1 bowl                                                                                                                                                                                                      |
| Waste fitting       | Drain SPACE 3,5"                                                                                                                                                                                            |
| FEATURES            |                                                                                                                                                                                                             |
| Deep bowls          | This bowls reach an important depth, over 20 cm, thanks to the advanced production technology, that can be offer great capiency and practicity in all the washing operations.                               |
| High thickness      | 1mm thick steel. A significant thickness, which guarantees the maximum sturdiness and durability.                                                                                                           |
| Perimetral overflow | The overflow is always a security on the Foster sinks that prevents the overflow of water in case of oversights. The perimeter drain solution improves aesthetics thanks to its square and essential shape. |
| Save space system   | Drain and siphon are designed to leave as much space as possible in the under-sink area, more and more useful today for theseparate waste collection systems.                                               |
| Small radius        | Bowls with squared shapes with a modern design and an increased capacity, for a minimal aesthetics connected with an extreme practicity.                                                                    |
| Space waste fitting | The elegant SPACE steel cap closes the drain and leaves no visible residues collected in the basket below. Space also has a small footprint and allows the optimal use of the under-sink compartment.       |

#### **TECHNICAL DATA**