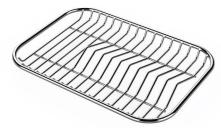

Stainless steel plate rack 8100 201

Stainless steel plate rack only usable in combination with the accessories 8644 003 8100 154

White bowl 8153 100

**Graters kit with ring-holder and food collection tray** 8159 101 \* only in combination with the accessory 8644 101